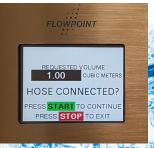

4. Hose Connected?, Yes Hit START to begin.

5. Users have the option to either PAUSE (120s max) or STOP a fill.

6. Fill Complete displays the Volume Dispensed and returns to the ready display.