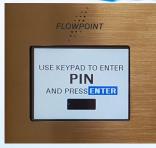

## **Single Hose Display**

1. Using the Keypad, type in the Access code and then ENTER.

2. Enter in the associated PIN # and hit ENTER.

Invalid Access Code & PIN combination.

3. Access combo correct, enter in the desired volume and hit ENTER.

4. Hose Connected?, Yes Hit START to begin.

5. Users have the option to either PAUSE (120s max) or STOP a fill.

6. Fill Complete displays the Volume Dispensed and returns to the ready display.