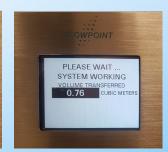

4. Hose Connected?, Yes Hit START to begin.

5. Users have the option to either PAUSE (120s max) or STOP a fill.

6. Fill Complete displays the Volume Dispensed and returns to the ready display.