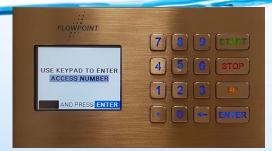

## **Single Hose Display**

1. Using the Keypad, type in the Access code and then ENTER.

2. Enter in the associated PIN # and hit ENTER.

Invalid Access Code & PIN combination.

3. Access combo correct, enter in the desired volume and hit ENTER.