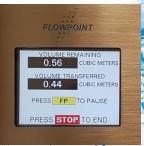

4. Hose Connected?, Yes Hit START to begin.

5. Users have the option to either PAUSE (120s max) or STOP a fill.

6. Fill Complete displays the Volume Dispensed and returns to the ready display.