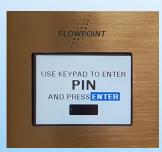

## **Single Hose Display**

1. Using the Keypad, type in the Access code and then ENTER.

2. Enter in the associated PIN # and hit ENTER.

Invalid Access Code & PIN combination.

3. Access combo correct, enter in the desired volume and hit ENTER.