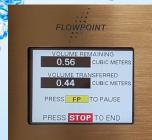

4. Hose Connected?, Yes Hit START to begin.

5. Users have the option to either PAUSE (120s max) or STOP a fill.

6. Fill Complete displays the Volume Dispensed and returns to the ready display.