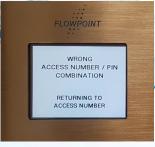

## **Single Hose Display**

1. Using the Keypad, type in the Access code and then ENTER.

2. Enter in the associated PIN # and hit ENTER.

Invalid Access Code & PIN combination.

3. Access combo correct, enter in the desired volume and hit ENTER.