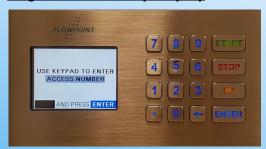

## **Single Hose Display**

1. Using the Keypad, type in the Access code and then ENTER.

2. Enter in the associated PIN # and hit ENTER.

Invalid Access Code & PIN combination.

3. Access combo correct, enter in the desired volume and hit ENTER.