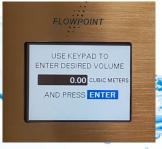

## **Single Hose Display**

1. Using the Keypad, type in the Access code and then ENTER.

2. Enter in the associated PIN # and hit ENTER.

Invalid Access Code & PIN combination.

3. Access combo correct, enter in the desired volume and hit ENTER.