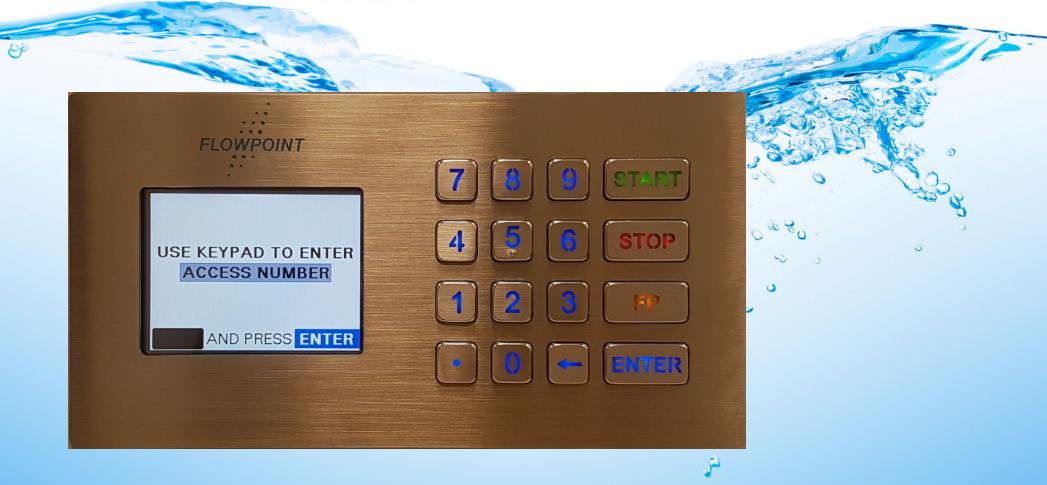

## **Single Hose Display**

1. Using the Keypad, type in the Access code and then ENTER.

2. Enter in the associated PIN # and hit ENTER.

Invalid Access Code & PIN combination.

3. Access combo correct, enter in the desired volume and hit ENTER.