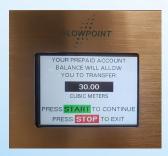

## Single Hose - Pre-Pay Display

1. Using the Keypad, type in the Access code and then ENTER.

2. Enter in the associated PIN # and hit ENTER.

3. Users Pre-Paid Account Balance shown in Cubic Meters (m3).