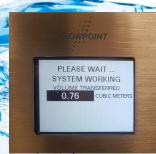

4. Hose Connected?, Yes Hit START to begin.

5. Users have the option to either PAUSE (120s max) or STOP a fill.

6. Fill Complete displays the Volume Dispensed and returns to the ready display.