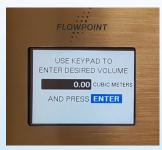

## **Single Hose Display**

1. Using the Keypad, type in the Access code and then ENTER.

2. Enter in the associated PIN # and hit ENTER.

Invalid Access Code & PIN combination.

3. Access combo correct, enter in the desired volume and hit ENTER.