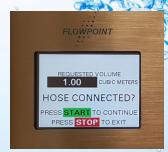

4. Hose Connected?, Yes Hit START to begin.

5. Users have the option to either PAUSE (120s max) or STOP a fill.

6. Fill Complete displays the Volume Dispensed and returns to the ready display.