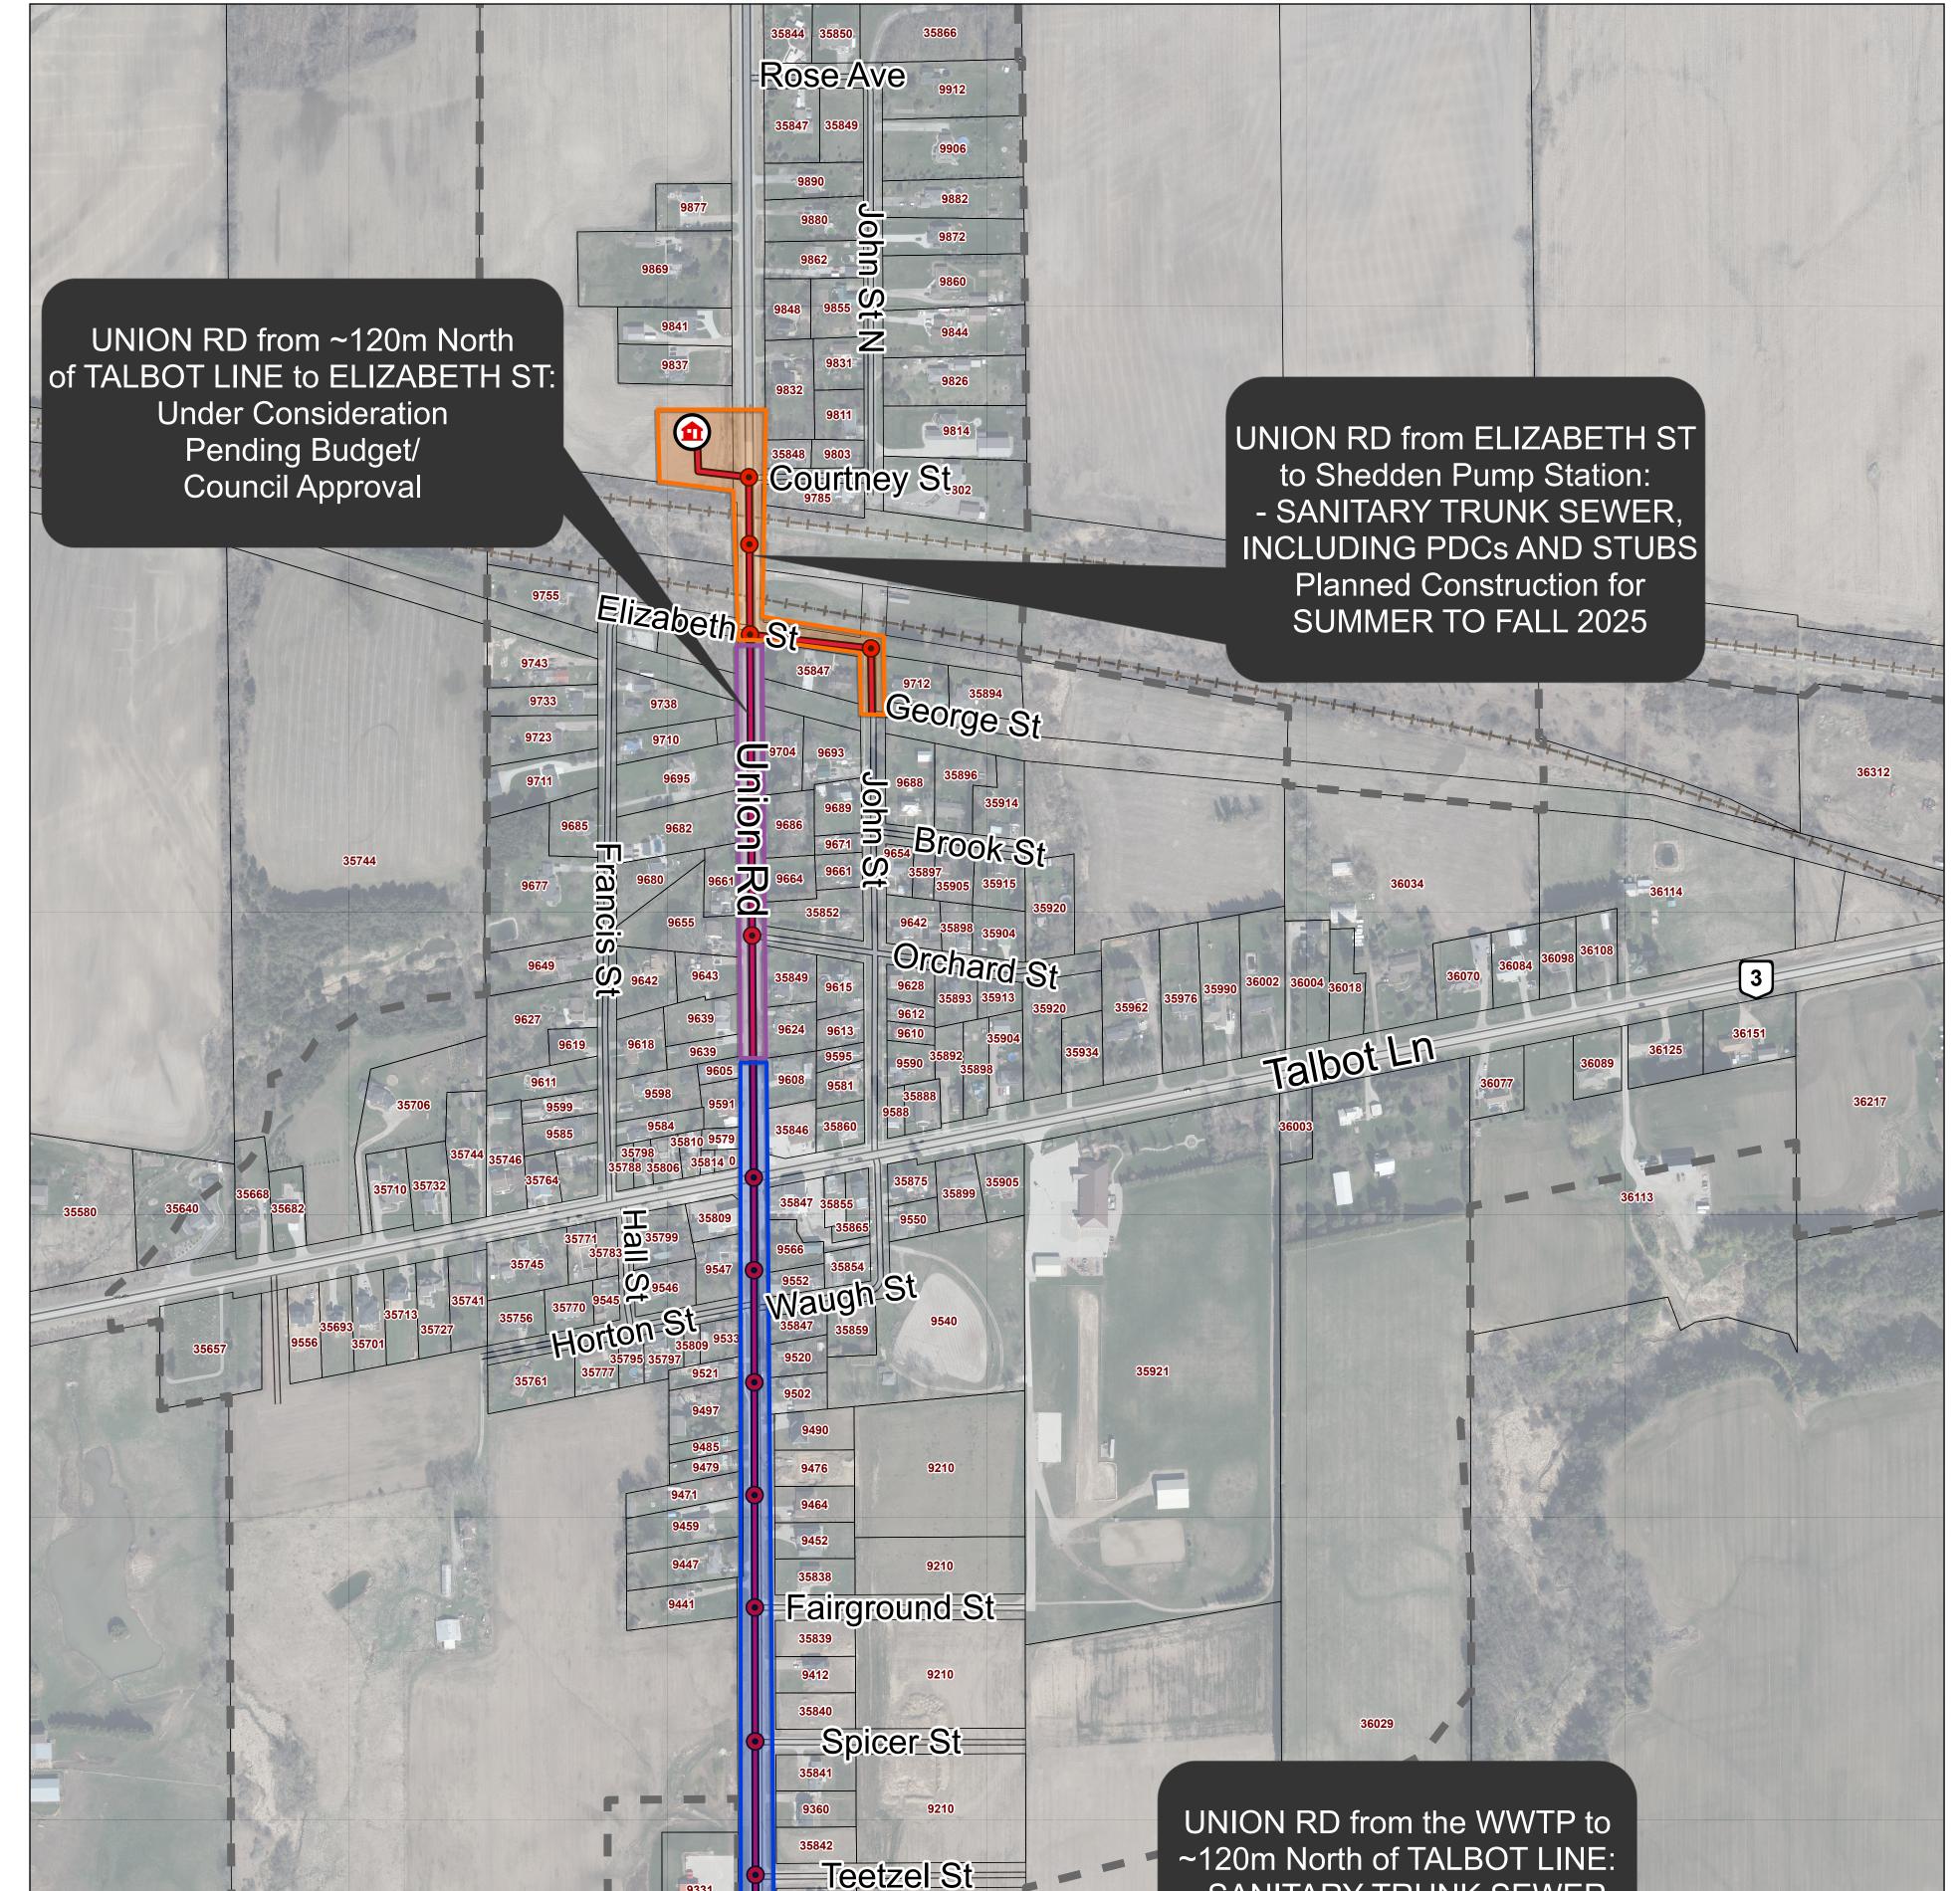

## Shedden Sanitary Sewer Project Phasing Diagram

Map Produced by: Township of Southwold

Projection: NAD 1983 UTM Zone 17N

This drawing is neither a legally recorded map nor a survey and is not intended to be used as one. It is intended for general information only.

35843

9316

20

9210

- SANITARY TRUNK SEWER, INCLUDING PDCs AND STUBS Planned Construction for SPRING TO FALL 2025

Would you be interested in connecting to municipal sanitary sewers?

The estimated connection fee is \$19,200, with the option to pay it over 10 years, or approximately \$1,920/year subject to a lending rate.

Work on private property is the responsibility of the homeowner.

Shedden Wastewater Treatment Plant (WWTP) & Lift Station Planned Construction 2025 - 2026

50 100

Metres

0

200