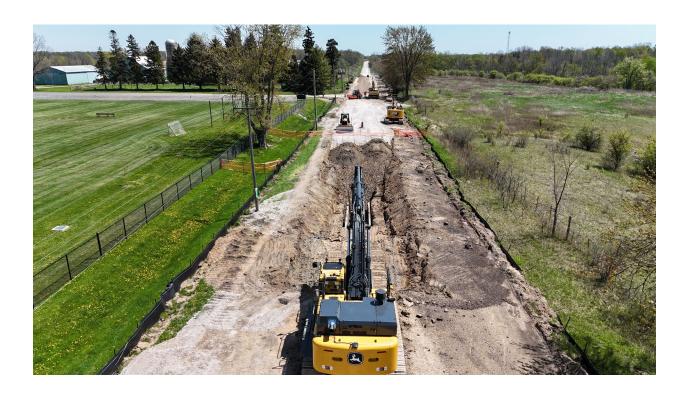

### Work Completed this week (May 05 - May 09):

- The contractor has completed the installation of 450mm sanitary sewer heading north beyond MH13 up to station 0+874.
- This includes the MH12B Installation which is located at 75m north of the soccer field parking lot entrance.
- The construction of road follows the installation of sewer on daily basis.

#### Work Planned for (May 12 - May 16):

- Continue 450mm sanitary sewer heading North from MH12B at the C/L of Union Road
- Install MH12 which is located 140m south of the Fire Hall Entrance.
- The construction of road follows the installation of sewer on daily basis.