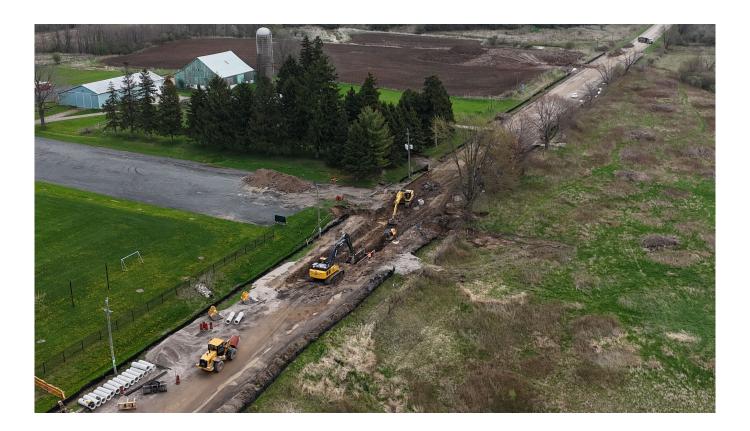

## Work Completed this week (April 25 – May 02):

- The contractor has completed installation of 450mm sanitary sewer up to MH13 including the MH13 Installation which is located at the entrance of the soccer field parking lot.
- They also installed 250mm sanitary stub going east into soccer field parking lot from MH13, three 150mm sanitary services and one 50mm water service.
- The construction of road will follow installation of sewer on daily basis

# Work Planned for May 02 - May 09:

- Continue 450mm sanitary sewer going North of MH13 at C/L of Union Road
- Install MH12B
- The construction of road will follow installation of sewer on daily basis

#### **Road Closure and Access:**

- Union road is closed to through traffic from Talbot Line to Fingal Line. Detour signs are installed as per the detour plan.
- The detour is set east of Union Rd via John Wise Road
- Local traffic has access to properties
- School buses pick up and drop off location is at intersection of Union Road and Talbot Lane as per school bus provider plan
- Walking path for pedestrian is on grass area East of silt fence along Union Road
- The entrance to the soccer field from the south side of Union Road will be opened tonight.