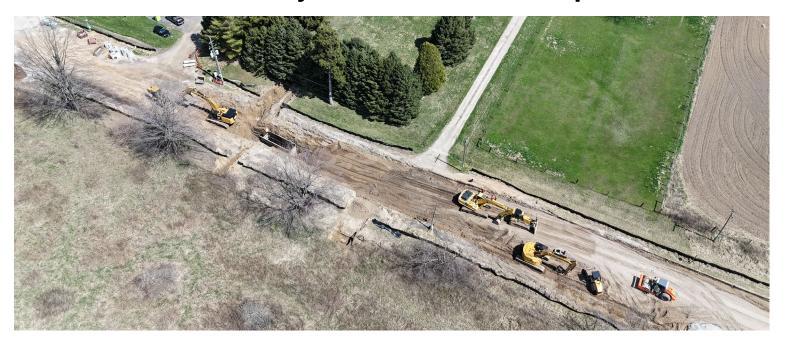

## Work Completed this week (April 21 - April 25):

- The contractor has completed installation of 450mm sanitary sewer up to MH13 which is at the entrance to Corsley Park
- The construction of road follows sewer work

#### Work Planned for April 28 - May 2:

- Install MH13 and continue 450mm sanitary sewer going North at C/L of Union Road
- Install MH12B
- The construction of road will follow installation of sewer on daily basis