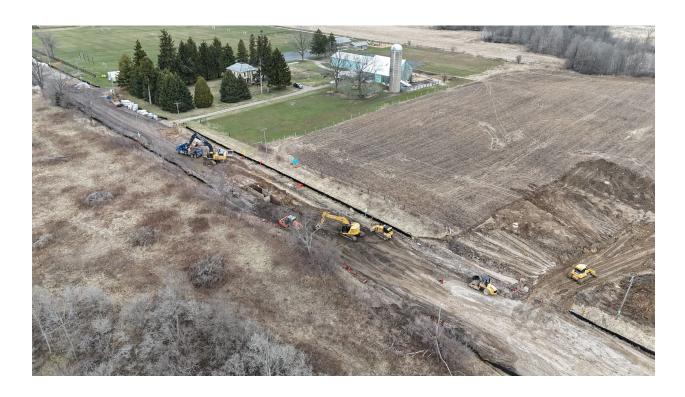

## **Work Completed this week (April 7 - April 11):**

- The contractor continued the installation of 450mm Sanitary Sewer from MH15 going North on Union Road
- This week total of 71m of pipe is installed
- The construction of road is started at south end with excavation and placement of base Granular B material. A total of 80m of road with base material is constructed

### **Work Planned for April 14-18:**

- Finish the installation of sanitary sewer run from MH15 to MH14
- Install MH14
- Start installation of 450mm sanitary sewer from MH14 continuing north on Union Road
- The construction of road will follow installation of sewer on daily basis

#### **Road Closure and Access:**

- Union road is closed to through traffic from Talbot Line to Fingal Line. Detour signs installed as per detour plan
- Detour is set East of Union Rd through John Wise Road
- Local traffic has access to properties
- School buses pick up and drop off location is at intersection of Union Road and Talbot Line as per school bus provider plan
- Walking path for pedestrian is on grass area East of silt fence along Union Road