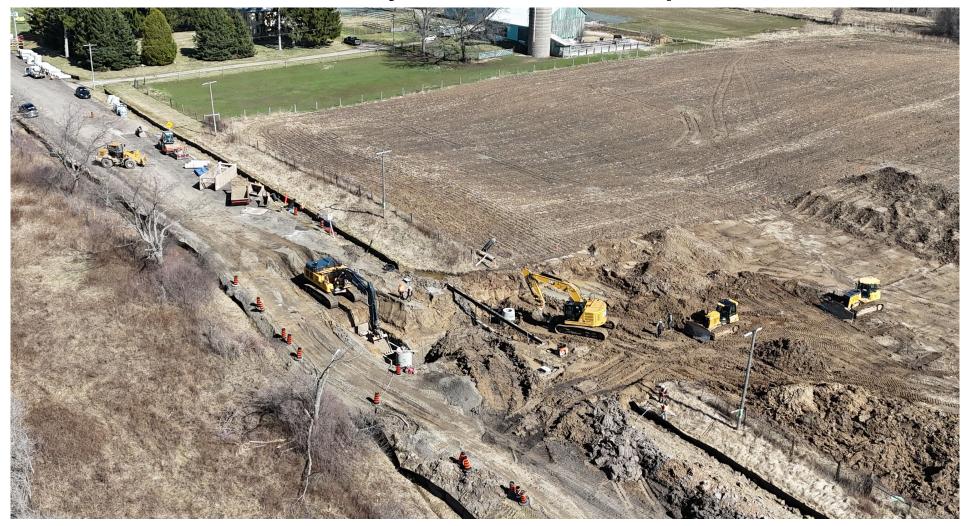

## Work Completed this week (March 31 - April 4):

- Road asphalt pulverized from Fairground Street to McDiarmid Drain
- Installation of first and second maintenance holes.
- Installation of 13.4m run of sewer between MH16 & MH15.
- Today, the contractor has started the installation of 450mm sewer from MH15, going North on Union Road

## Work Planned for April 7-11:

• Continue installation of sanitary sewer going North from MH 15