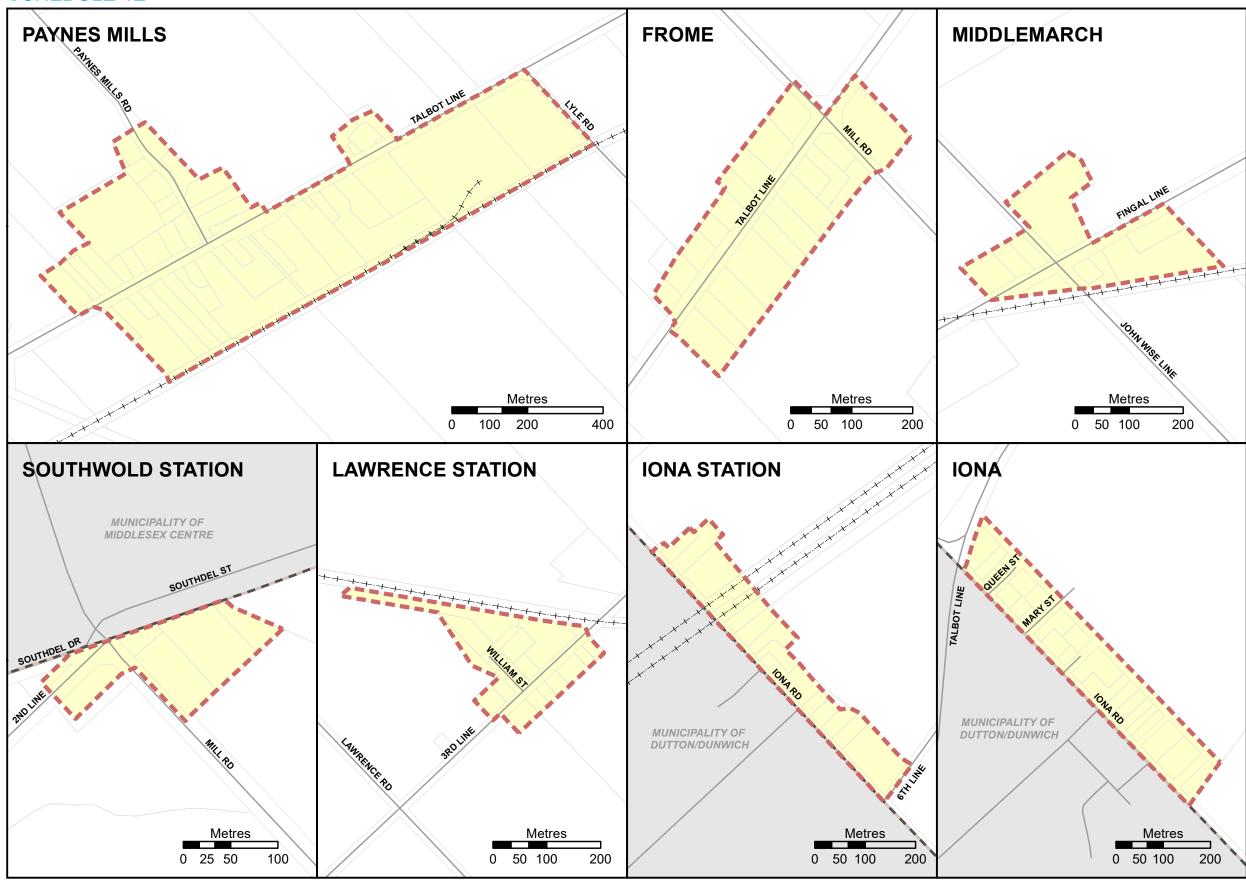

### HAMLET SETTLEMENT AREA BOUNDARIES

**SCHEDULE 4E** 

File Location: G:\GIS\163624 Southwold OP\GIS Data\MXD\20211018 Final Schedules\v2\_Final\Sch4e\_Hamlet\_Setttlements.mxd

#### Base Mapping

---- Roads

·+- Railway

Parcels

- Settlement Area Boundary
- Township of Southwold
  - Municipal Boundaries

Map Prepared by: PFM Dillon Consulting Limited Map Checked by: PJK Dillon Consulting Limited

October 18, 2021

Scale 1:10,000