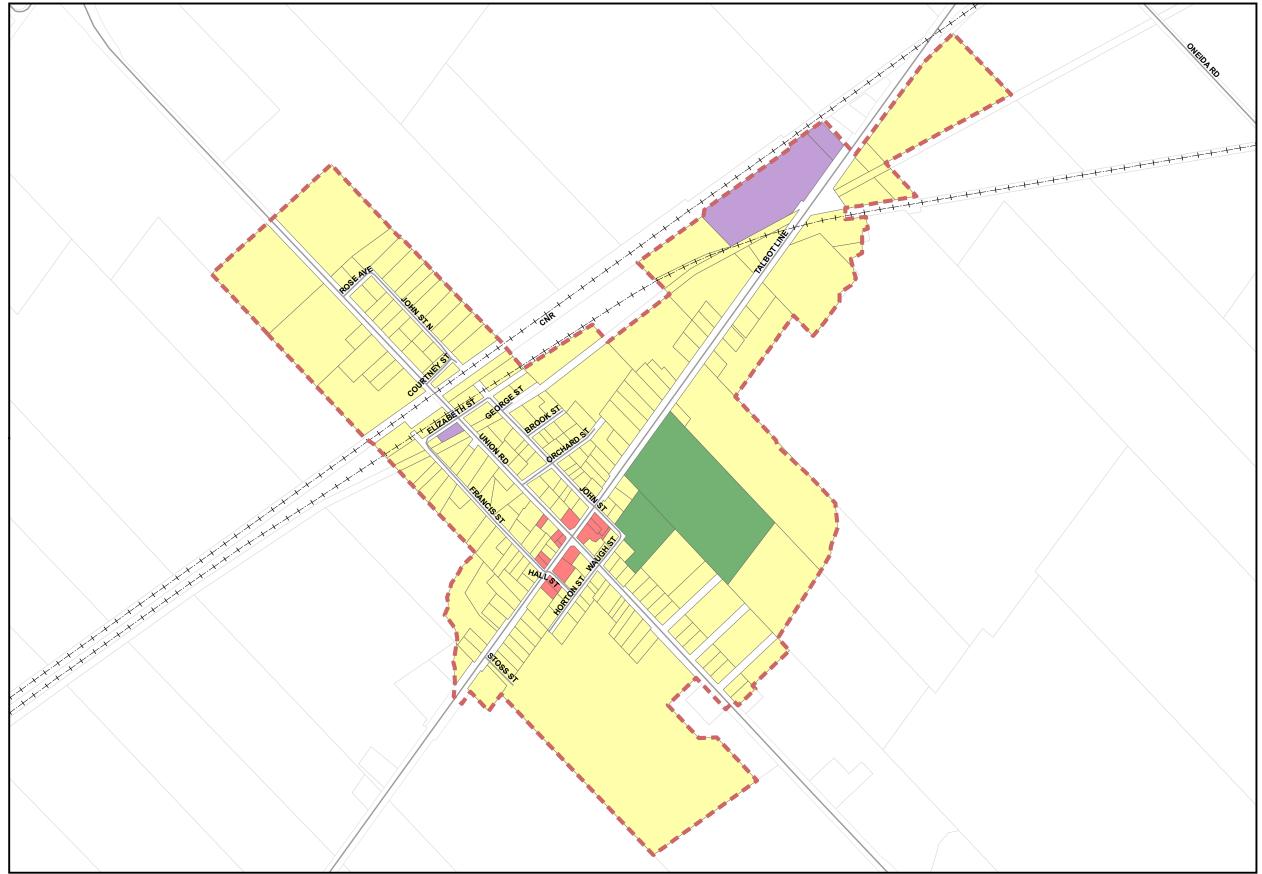

### FINGAL LAND USE

SCHEDULE 4C

#### Land Use

Residential

General Commercial

Open Space

### Base Mapping

----- Roads

Parcels

Settlement Area Boundary (Proposed)

Municipal Boundaries

Map Prepared by: PFM Dillon Consulting Limited Map Checked by: PJK Dillon Consulting Limited

October 18, 2021

Scale 1:7,500