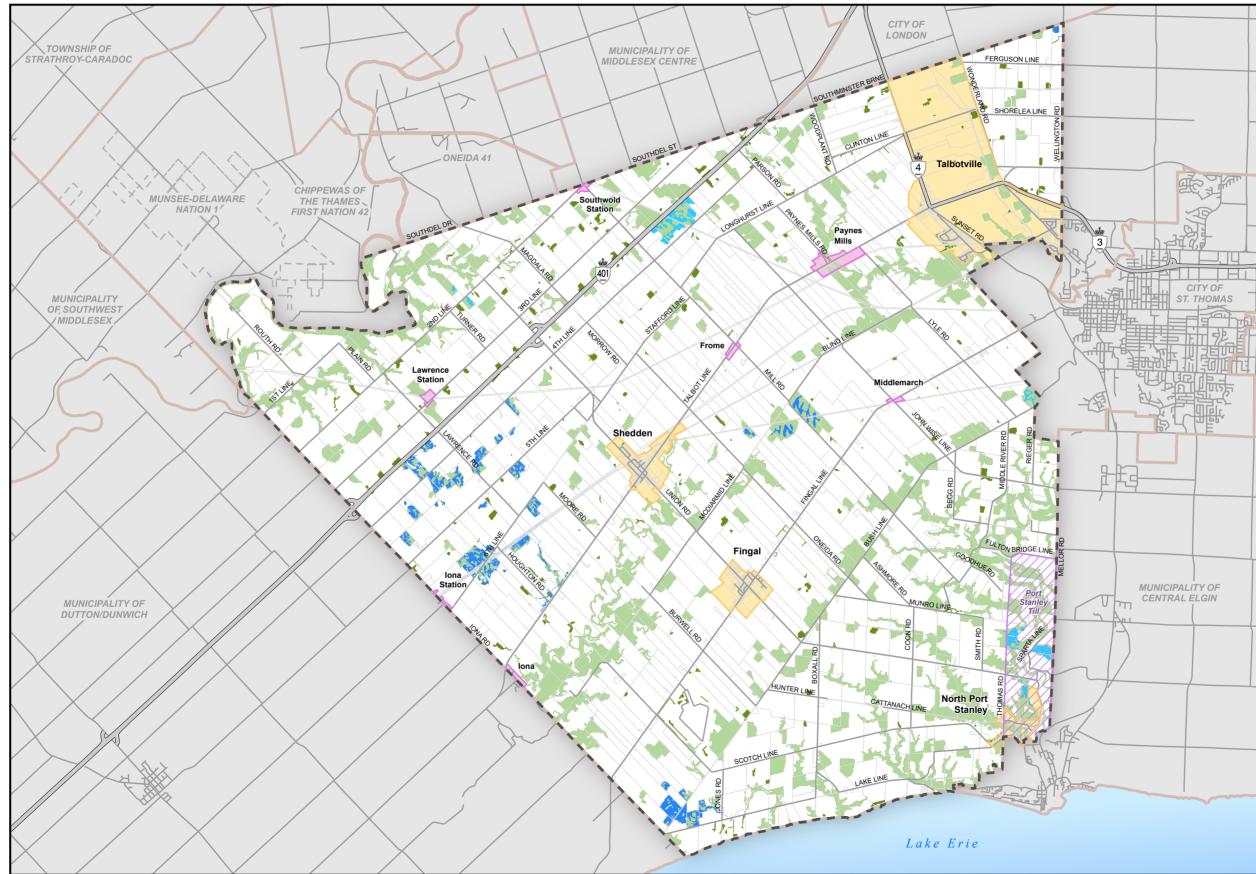

### NATURAL HERITAGE FEATURES

**SCHEDULE 2** 

### Natural Heritage Features

Significant Woodlands

Woodlands

Provincially Significant Wetlands

Wetlands

Areas of Natural and Scientific Interest

Parcels

Settlement Areas

Hamlets

Township of Southwold

·

Municipal Boundaries

Map Prepared by: PFM Dillon Consulting Limited Map Checked by: PJK Dillon Consulting Limited Amended by: OPA No. 2 Updated by: Southwold GIS

August 01, 2024

Scale 1:100,000

0

Kilometers