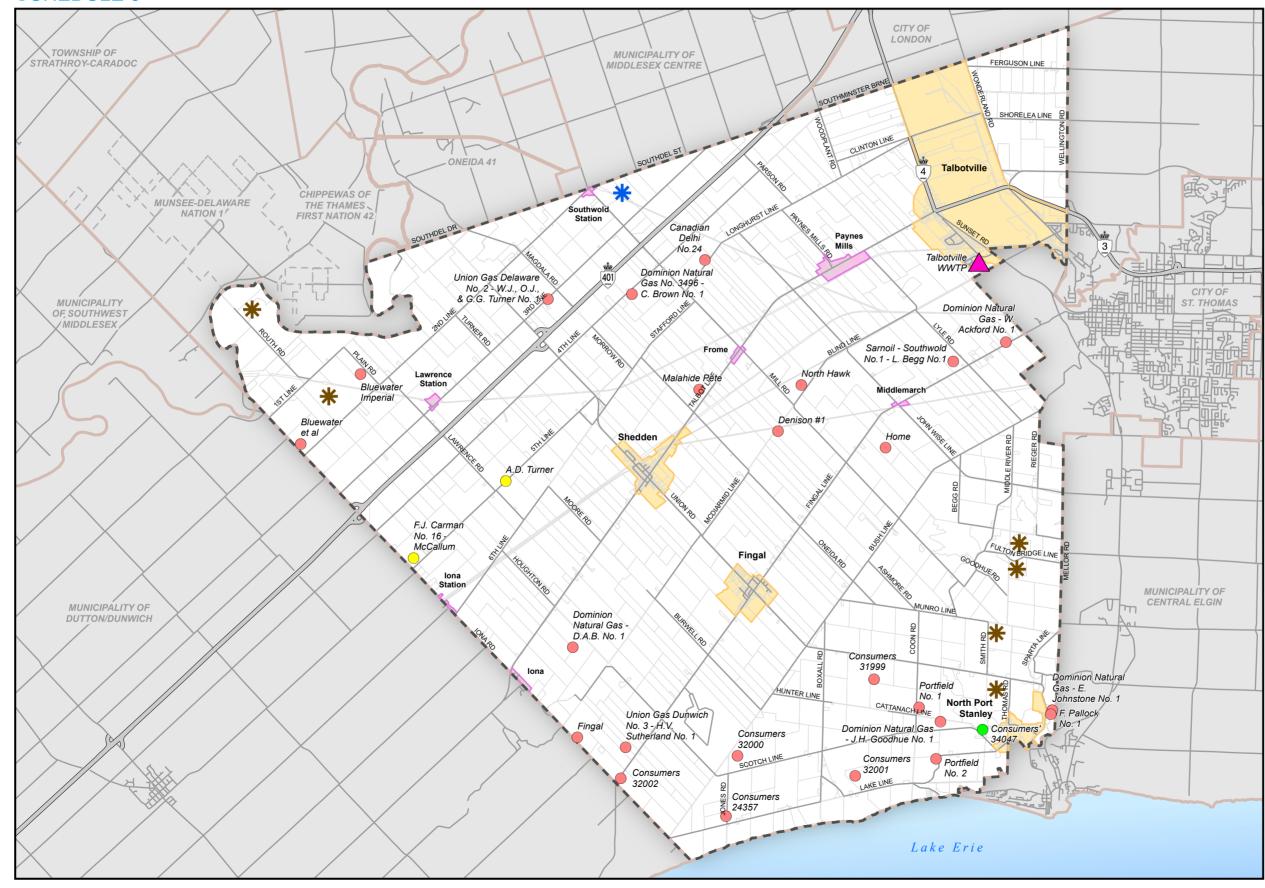

### PETROLEUM RESOURCES AND CLOSED WASTE DISPOSAL SITES **SCHEDULE 6**

#### Site Location

Wastewater Treatment Plant

Landfills

- Active Waste Disposal
- \* Former Waste Disposal

#### Petroleum Wells

Abandoned Well

#### **Base Mapping**

- Roads
- Parcels
- Settlement Areas

- Hamlets
- Township of Southwold
  - Municipal Boundaries

Map Prepared by: PFM Dillon Consulting Limited Map Checked by: PJK Dillon Consulting Limited Amended by: OPA No. 2 Updated by: Southwold GIS

August 01, 2024

Scale 1:100,000

| Kilometers |   |   |   |  |  |  |
|------------|---|---|---|--|--|--|
|            |   |   |   |  |  |  |
|            | 1 | 2 | 4 |  |  |  |