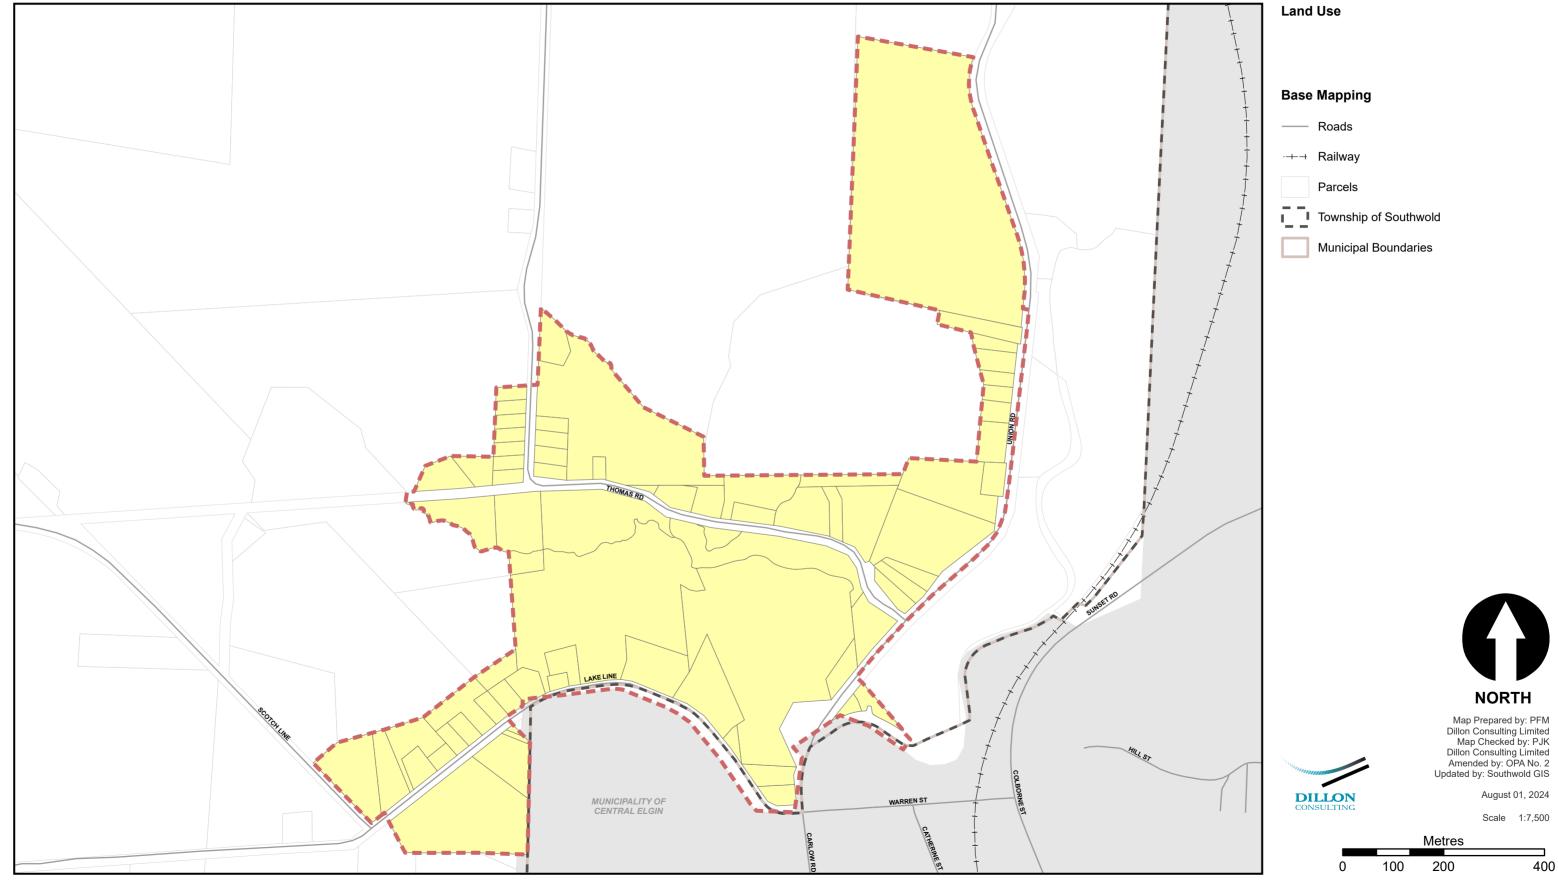

### SOUTHWOLD LAND USE

**SCHEDULE 4** 

#### Land Use

Agricultural Area

Highway Service Commercial Centre

Waste Management

Open Space

### Base Mapping

Settlement Areas

Township of Southwold

Municipal Boundaries

NORTH

Map Prepared by: PFM Dillon Consulting Limited Map Checked by: PJK Dillon Consulting Limited Amended by: OPA No. 2 Updated by: Southwold GIS

August 01, 2024

Scale 1:100,000

| Kilometers |   |   |   |  |  |  |
|------------|---|---|---|--|--|--|
| 0          | 1 | 2 | 4 |  |  |  |