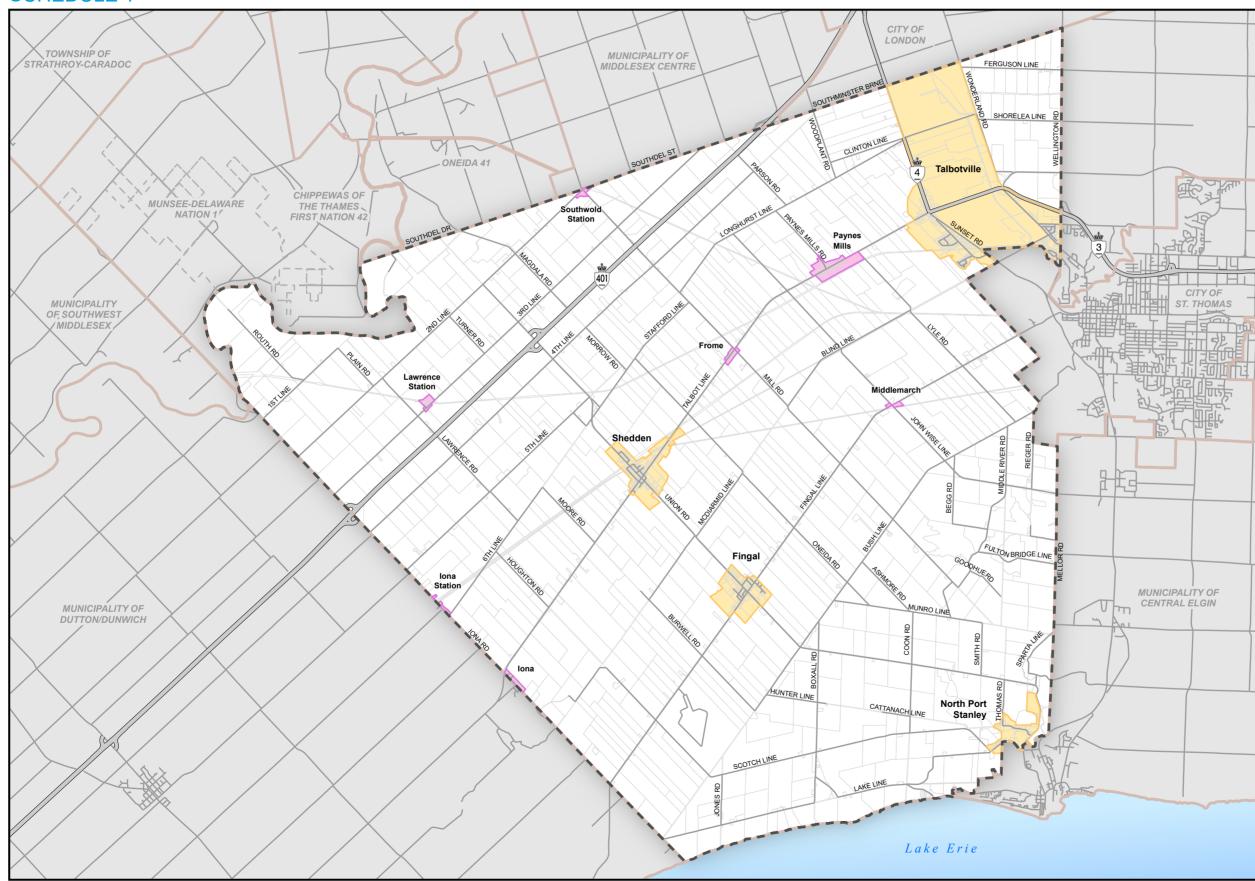

### **MUNICIPAL STRUCTURE**

**SCHEDULE 1** 

#### **Municipal Structure**

Agricultural Area

Settlement Areas

Hamlets

#### Base Mapping

----- Roads

Parcels

Township of Southwold

Municipal Boundaries

Map Prepared by: PFM Dillon Consulting Limited Map Checked by: PJK Dillon Consulting Limited Amended by: OPA No. 2 Updated by: Southwold GIS

August 01, 2024

Scale 1:100,000

0

Kilometers 1 2