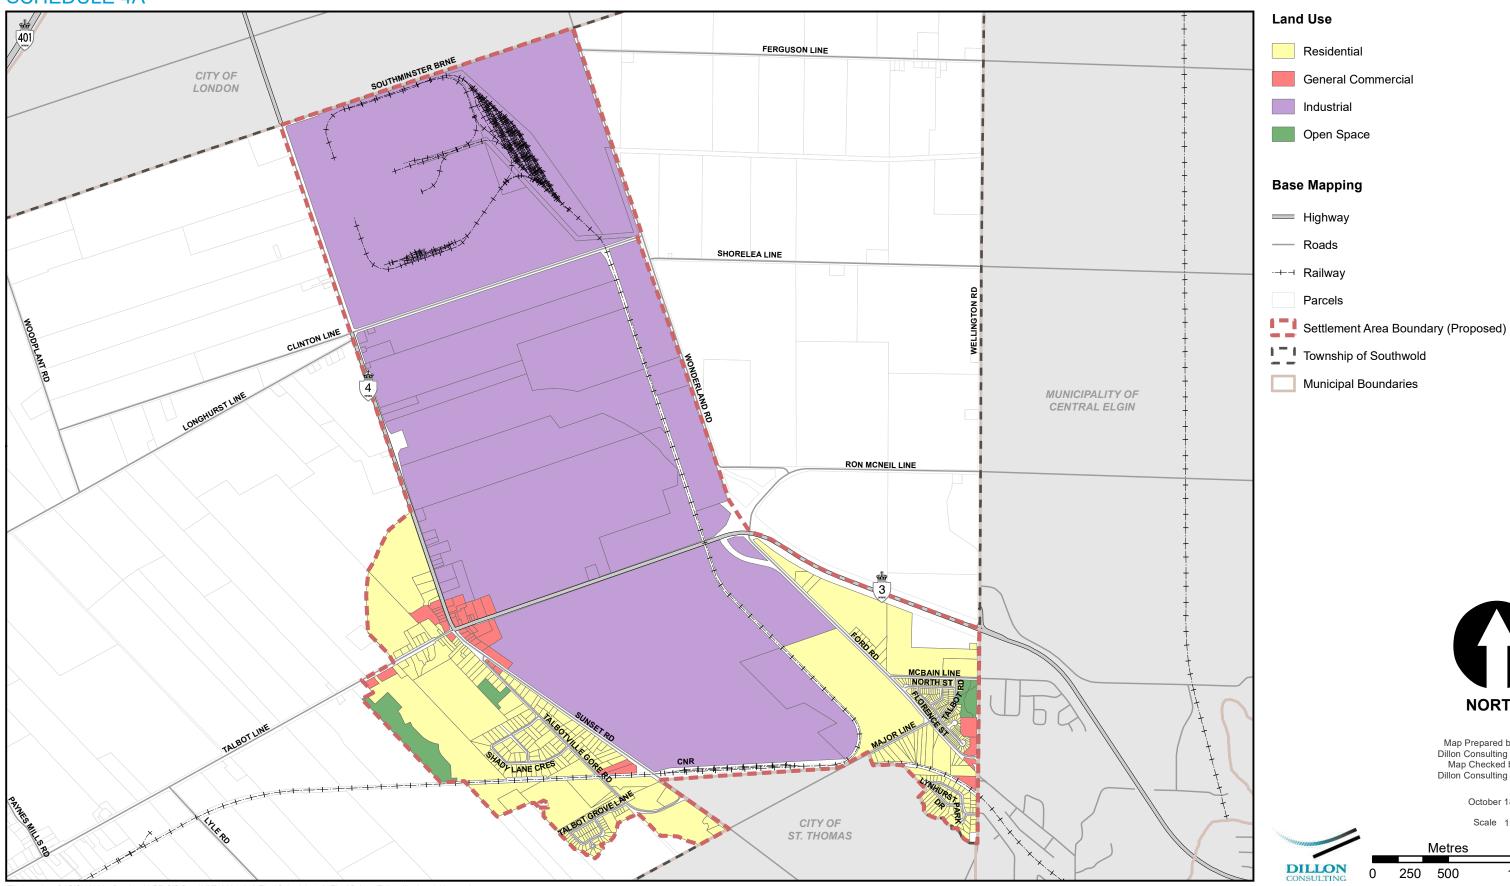

### SHEDDEN LAND USE

SCHEDULE 4B

File Location: G:\GIS\163624 Southwold OP\GIS Data\MXD\20211018 Final Schedules\v2\_Final\Sch4b\_Shedden\_Land\_Use.mxd

### Land Use

Residential

General Commercial

Industrial

Open Space

### Base Mapping

·+-⊣ Railway

Parcels

CONSULTING

- Settlement Area Boundary (Proposed)
- Township of Southwold
  - Municipal Boundaries

Map Prepared by: PFM Dillon Consulting Limited Map Checked by: PJK Dillon Consulting Limited

November 11, 2021

Scale 1:10,000

 Metres

 0
 100
 200